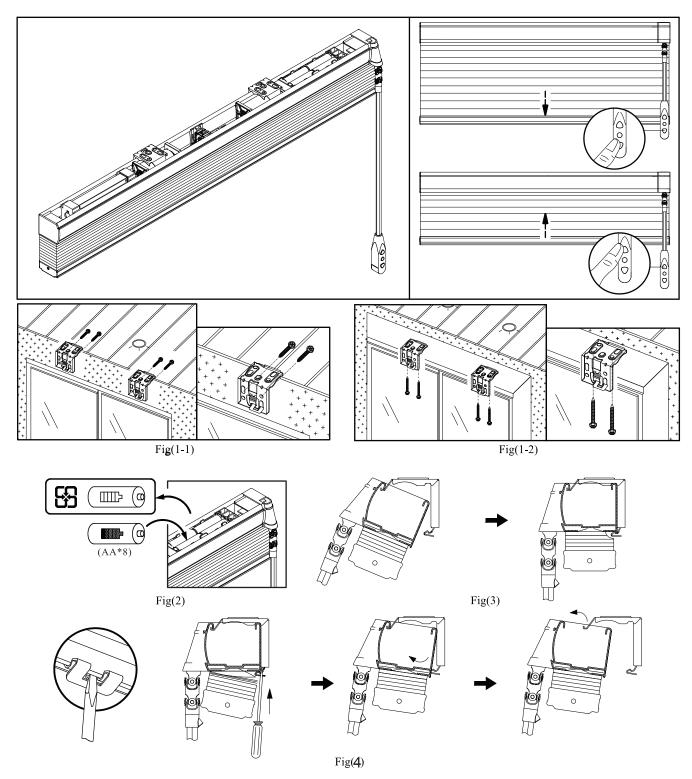

S<sup>®</sup>mple T<sup>®</sup>uch<sup>™</sup> Cellular Shade Installation Instruction

- 1. Find location on the headrail where brackets go on the shade.
- 2. Mark the bracket location on the window fixture.
- 3. Fasten the brackets on the fixture. (Fig 1)
- 4. Put 8 AA batteries inside the battery box. (Fig 2)
- 5. Mount the shade onto the brackets. (Fig 3)
- 6. To change the batteries, remove the shade from the brackets. (Fig 4)
- 7. Replace with new batteries (do not mix new batteries with used batteries. Mount the shade.