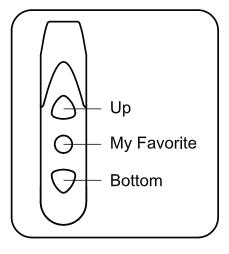

#### Set Clear :

Press 3 Buttons at the same time. Long  $\bigcirc B \sim$ Setting OK.

### Set Upper Limit :

Press Up to move the shade to upper limit.

Press Up & My Favorite at the same time for 5 seconds.

Setting upper limit complete.

#### Set Bottom Limit :

Press Bottom to move the shade to bottom limit.

Press Bottom & My Favorite at the same time for 5 seconds.

**√**B - - -

Setting bottom limit complete.

#### Set My Favorite Position:

Operate the shade to your favorite position.

First press My Favorite for 5 seconds.  $\bigcirc B$  -

Second press My Favorite again at 3 seconds interval. B - -

Setting My Favorite OK.

- Before setting the shades , shades can only operate by pressing the button.
- Before setting the shades , My Favorite-Button can only stop.

## How to operate a SIMPLE TOUCH<sup>™</sup> shade:

- After setting the shades , press Up or Bottom button for 1.5 seconds , the shades will operate without finger pressing the button.
- After setting the shades , press My Favorite button for 1 second , the shades will operate to the favorite position.
- After setting the shades , press any button to stop.